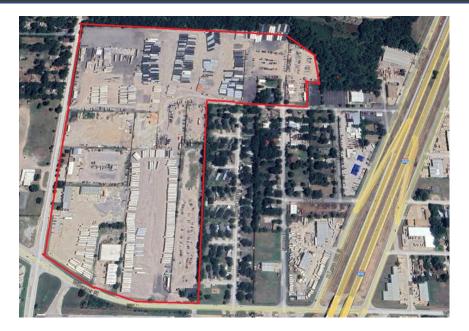

## FOR IMMEDIATE RELEASE

Champion Realty
Advisors and
Timber Hill Group
sell IOS Yard in Ft.
Worth Texas

**Ft. Worth, Texas (February 7, 2024)** – TH Logistics Fund I, a joint venture between Chicago-based Timber Hill Group (Timber Hill), a private equity firm specializing in the acquisition and development of logistics related industrial real estate, and Champion Realty Advisors (Champion), a Chicago based family office, has sold a 40-acre industrial outdoor storage yard located at 5301 Wilbarger Street in Fort Worth, TX. The buyer was a special purpose entity owned by Chicago-based Green Courte Partners. The sale price was undisclosed.

Acquired by TH Logistics Fund I in July of 2021, the purchase of 5301 Wilbarger Street kicked off the JV's fund. Since then, Champion and Timber Hill renovated the site, adding additional access points, installing new exterior and interior fencing, and running power to all parts of the yard. Usable acreage was also expanded by 3.5 acres. Tenants include Premier Trailer Leasing, William Scotsman, Roly's Trucking, and Stealth Towing. It was 88% leased at the time of sale.

Located at the NW corner of Wilbarger and I-820, the property has excellent access to expressways in all directions, including I-820, I-20, I-30, and I-35W.

"The Wilbarger Yard is an excellent example of our value-add strategy which is the foundation for properties owned by TH Logistics Fund I. We were not in sell mode until Green Courte approached us with an offer, but this disposition allowed the Fund to transact two years ahead of schedule at a sale price above proforma" said Champion CEO J.D. Salazar.